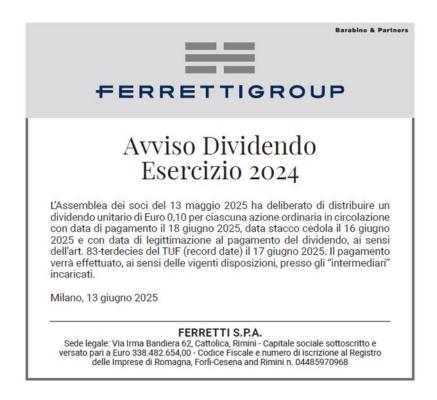

## **NEWSPAPER NOTICE REGARDING FISCAL YEAR DIVIDEND 2024**

Forli, June 12, 2025 – Pursuant to Article 84 of the Issuers' Regulation, below is the text of the notice to be published on June 13, 2025 in the newspaper "Milano Finanza", regarding the payment of the dividend approved by the Shareholders' Meeting held on May 13, 2025.